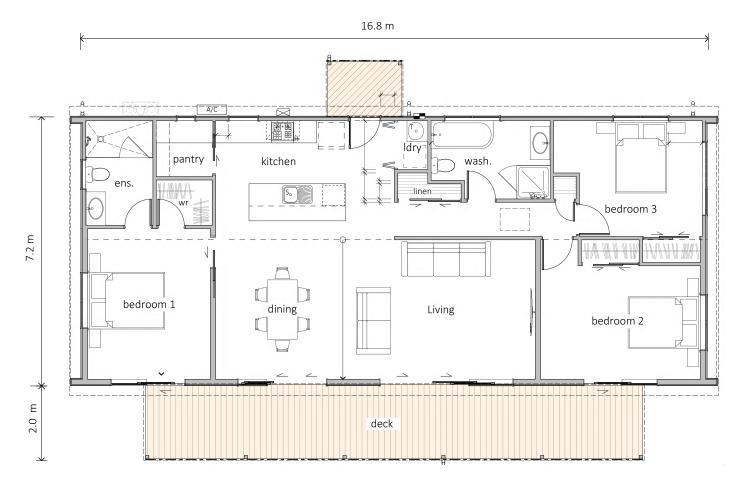

# **Pourerere**

121m2 — 3 bedrooms, 2 bathrooms

## **Pourerere**

A monopitch home looks great at the coast or anywhere a home is required. Three spacious bedrooms accessed off a central living/dining space with high raking ceilings. An island kitchen links to a large pantry and a back door entrance. Ensuite and bathroom are fitted with large tiles showers or optional acrylic showers.

#### **INTERIOR**

Insulation to floor, wall and ceiling

2 x Wetfloor showers, 2 x WC, 2 x vanity and gas water heating

Kitchen as shown

Wardrobe shelving

Gib system interior wall lining

Electrical fit-out completed