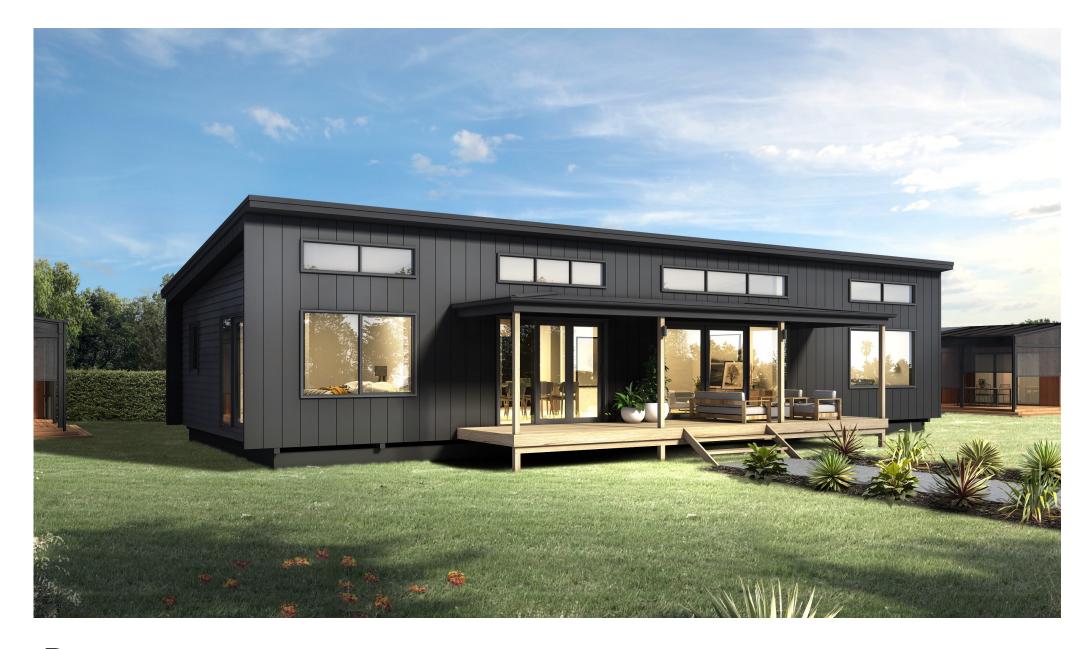

# **Pourerere**

121m2 — 3 bedrooms, 2 bathrooms

## **Pourerere**

A monopitch home looks great at the coast or anywhere a home is required. Three spacious bedrooms accessed off a central living/dining space with high raking ceilings. An island kitchen links to a large pantry and a back door entrance. Ensuite and bathroom are fitted with large tiles showers or optional acrylic showers.

#### **EXTERIOR**

Colorsteel Endura roofing

Combination of weatherboard and vertical planking

Colorsteel quadrant spouting

Powdercoated aluminium double glazed windows & doors

#1 PR decking

Painted exterior.