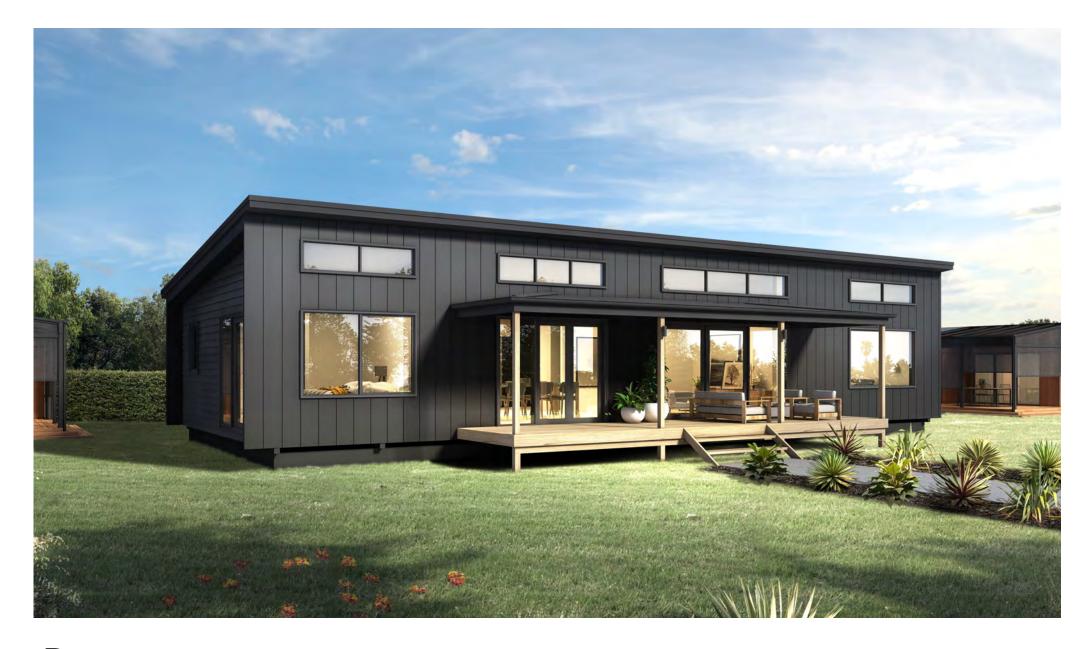

# **Pourerere**

121m2 — 3 bedrooms, 2 bathrooms

## **Pourerere**

A monopitch home looks great at the coast or anywhere a home is required. Three spacious bedrooms accessed off a central living/dining space with high raking ceilings. An island kitchen links to a large pantry and a back door entrance. Ensuite and bathroom are fitted with large **tiles** showers or **optional** acrylic showers.

#### **EXTERIOR**

Colorsteel Endura roofing

Combination of weatherboard and vertical planking

Colorsteel quadrant spouting

Powdercoated aluminium double glazed windows & doors

#1 PR decking

Painted exterior.