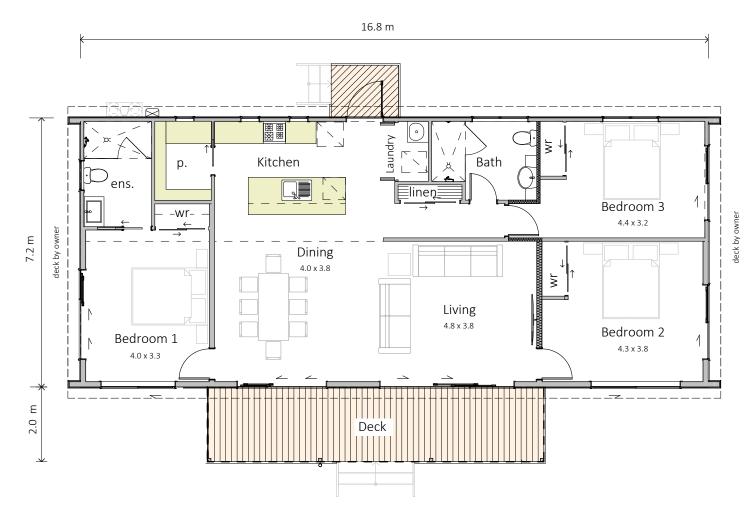

# **Pourerere**

121m2 — 3 bedrooms, 2 bathrooms

## **Pourerere**

A monopitch home looks great at the coast or anywhere a home is required. Three spacious bedrooms accessed off a central living/dining space with high raking ceilings. An island kitchen links to a large pantry and a back door entrance. Ensuite and bathroom are fitted with large **tiles** showers or **optional** acrylic showers.

#### INTERIOR

Insulation to floor, wall and ceiling

2 x Wetfloor showers, 2 x WC, 2 x vanity and gas water heating

Kitchen as shown

Wardrobe shelving

Gib system interior wall lining

Electrical fit-out completed