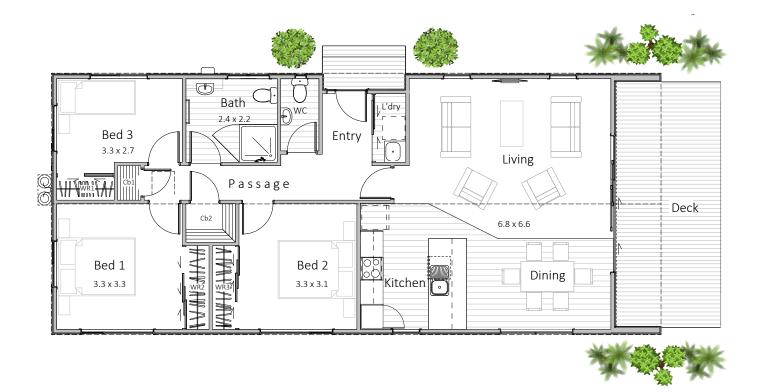

## Karamu Model

Discover the Karamu model - a 100m<sup>2</sup> home with 3 bedrooms, open living area, kitchen, 1.5 bathrooms, and laundry space.

Featuring a gable roof protected by buttress walls and lined with beautiful cedar planks, the Karamu offers a seamless indoor-outdoor living experience. The modern kitchen and open living space provide a perfect blend of style and functionality.

The formal entrance to our Karamu is via a side door leading into a wide passage joining bedrooms, bathroom, and WC. The Karamu design embodies contemporary living at its finest.

| 1.5                                                        |
|------------------------------------------------------------|
| 100m <sup>2</sup>                                          |
| 16m                                                        |
| 6.8m                                                       |
| gable roof                                                 |
| left & right                                               |
| first home, rental,<br>secondary dwelling,<br>holiday home |
|                                                            |