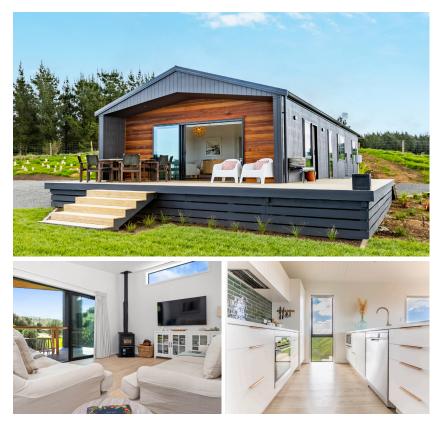

## Karamu Model

Discover the Karamu model - a 100m<sup>2</sup> home with 3 bedrooms, open living area, kitchen, 1.5 bathrooms, and laundry space.

Featuring a gable roof protected by buttress walls and lined with beautiful cedar planks, the Karamu offers a seamless indoor-outdoor living experience. The modern kitchen and open living space provide a perfect blend of style and functionality.

The formal entrance to our Karamu is via a side door leading into a wide passage joining bedrooms, bathroom, and WC. The Karamu design embodies contemporary living at its finest.

| 1.5                                                        |
|------------------------------------------------------------|
| 100m <sup>2</sup>                                          |
| 16m                                                        |
| 6.8m                                                       |
| gable roof                                                 |
| left & right                                               |
| first home, rental,<br>secondary dwelling,<br>holiday home |
|                                                            |