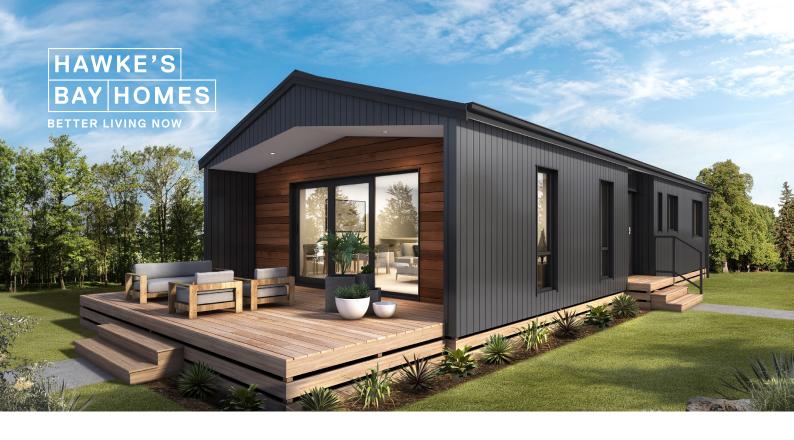

## Karamu Model

Discover the Karamu model - a 100m<sup>2</sup> home with 3 bedrooms, open living area, kitchen, 1.5 bathrooms, and laundry space.

Featuring a gable roof protected by buttress walls and lined with beautiful cedar planks, the Karamu offers a seamless indoor-outdoor living experience. The modern kitchen and open living space provide a perfect blend of style and functionality.

The formal entrance to our Karamu is via a side door leading into a wide passage joining bedrooms, bathroom, and WC. The Karamu design embodies contemporary living at its finest.

| 1.5                                                        |
|------------------------------------------------------------|
| 100m <sup>2</sup>                                          |
| 16m                                                        |
| 6.8m                                                       |
| gable roof                                                 |
| left & right                                               |
| first home, rental,<br>secondary dwelling,<br>holiday home |
|                                                            |