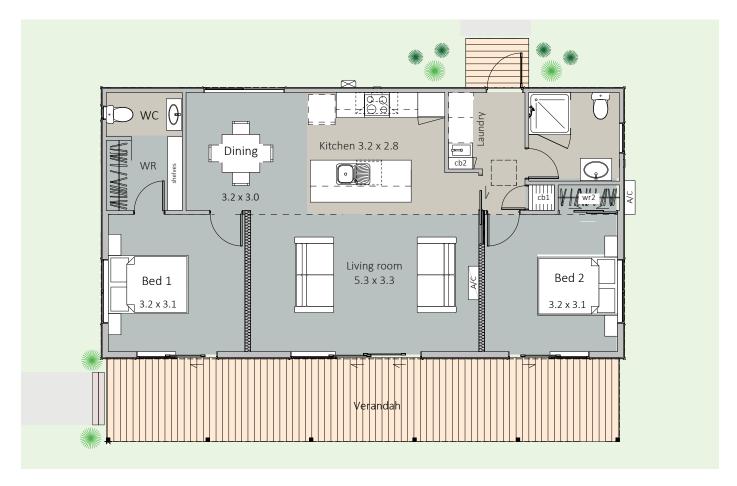

# **East Coast Model**

Step into our delightful two-bedroom monopitch East Coast model. Featuring a central living area, 2 bedrooms, and 1.5 bathrooms, this cozy retreat is designed for comfort and style.

The kitchen and dining area are situated at the rear, while the living space and bedrooms seamlessly connect to the charming covered veranda. Bedroom 1 features a walk-in wardrobe. Looking to enhance your outdoor experience? Choose from options for a rear deck to elevate your relaxation space.

|--|--|

| BEDROOMS     | 2                                                          |
|--------------|------------------------------------------------------------|
| BATHROOMS    | 1.5                                                        |
| FLOOR SIZE   | 80m²                                                       |
| LENGTH       | 12.4m                                                      |
| WIDTH        | 8.4m                                                       |
| ROOF OPTIONS | monopitch roof                                             |
| SUITABLE FOR | first home, rental,<br>secondary dwelling,<br>holiday home |
|              |                                                            |