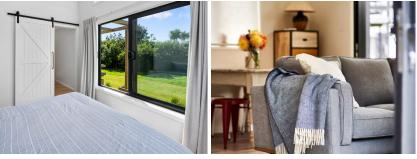

## **INTERIOR**

- Insulation to floor, wall and ceiling
- Shower
- 2x WCs
- Vanities
- Gas water heating
- Kitchen as shown
- Wardrobe shelving
- Gib system interior wall lining
- Electrical fit-out completed
- Internal doors and hardware
- Painted interior
- Floor coverings
- Fisher & Paykel appliances as specified
- Heat pump

#### **EXTERIOR**

- Colorsteel Endura roofing
- 12mm Shadowclad Ultra groove
- Colorsteel quadrant spouting
- Powdercoated aluminium double glazed windows & doors
- Treated #1 PR decking
- Painted exterior