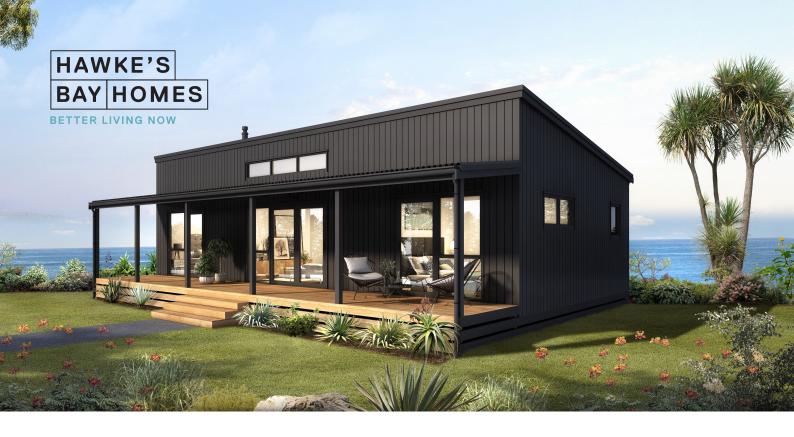

# **East Coast Model**

Step into our delightful two-bedroom monopitch East Coast model. Featuring a central living area, 2 bedrooms, and 1.5 bathrooms, this cozy retreat is designed for comfort and style.

The kitchen and dining area are situated at the rear, while the living space and bedrooms seamlessly connect to the charming covered veranda. Bedroom 1 features a walk-in wardrobe. Looking to enhance your outdoor experience? Choose from options for a rear deck to elevate your relaxation space.

|--|--|

| BEDROOMS     | 2                                                          |
|--------------|------------------------------------------------------------|
| BATHROOMS    | 1.5                                                        |
| FLOOR SIZE   | 80m²                                                       |
| LENGTH       | 12.4m                                                      |
| WIDTH        | 8.4m                                                       |
| ROOF OPTIONS | monopitch roof                                             |
| SUITABLE FOR | first home, rental,<br>secondary dwelling,<br>holiday home |
|              |                                                            |