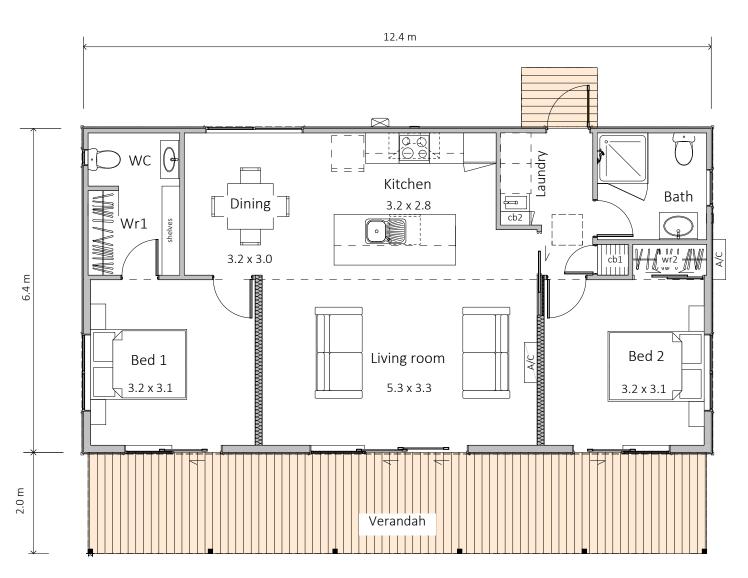

## East Coast

80m2 — 2 bedrooms, 1.5 bathrooms

# East Coast

A modern two-bedroom monopitch home or Bach with central living, 1.5 bathrooms. Kitchen / dining is located to the rear with living and bedrooms linked to covered veranda decking. Options available for a rear deck.

#### INTERIOR

- Insulation to floor, wall and ceiling 1 x Shower, 2 x WC, 2 x vanity and gas water heating
- Kitchen as shown
- Wardrobe shelving
- Gib system interior wall lining
- Electrical fit-out completed
- Internal doors and hardware
- Painted interior
- Floor coverings
- Appliances as specified
- Heat pump.