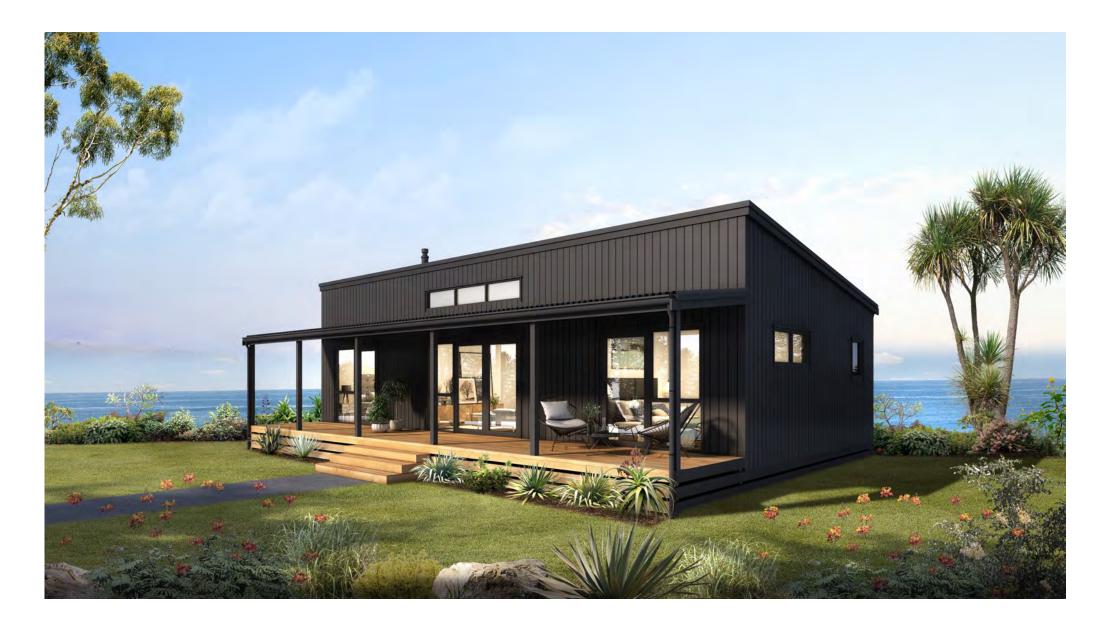

## East Coast

80m2 — 2 bedrooms, 1.5 bathrooms

# East Coast

A modern two-bedroom monopitch home or Bach with central living, 1.5 bathrooms. Kitchen / dining is located to the rear with living and bedrooms linked to covered veranda decking. Options available for a rear deck.

#### EXTERIOR

- Colorsteel Endura roofing
- 12mm Shadowclad Ultra groove
- Colorsteel quadrant spouting
- Powdercoated aluminium double glazed windows &
- doors #1 covered treated PR decking
- Painted exterior.