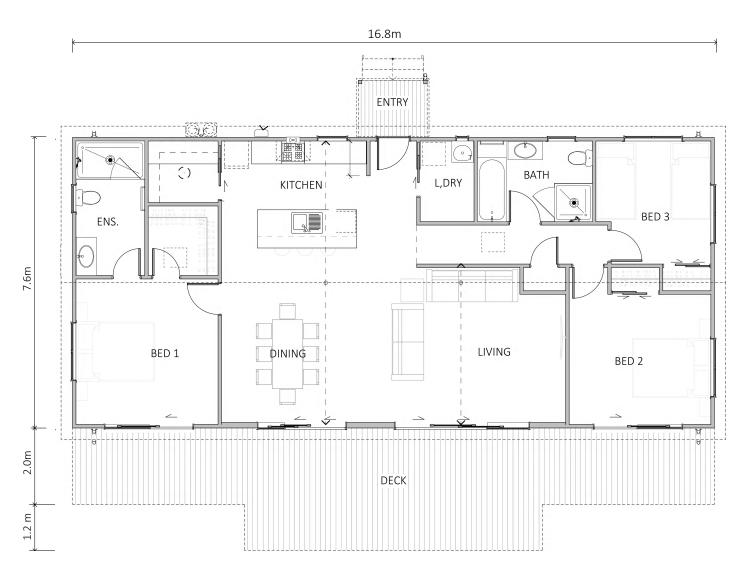

# Mangleton

128m2 — 3 bedrooms, 2 bathrooms

# Mangleton

A 128m2 family home with spacious central living with three bedrooms at either end of the home supported with two bathrooms and a separate toilet. This home comes complete with central raking ceiling over a large kitchen and a walk-in pantry. The living area easily accommodates family gatherings with large openings linking the decks and living areas together. Different decking and exterior options are available.

#### INTERIOR

Insulation to floor, wall and ceiling 2 x Showers, bath, 2 x WC, vanities and gas water heating Kitchen as shown Wardrobe shelving Gib system interior wall lining Electrical fit-out completed Internal doors and hardware Painted interior Floor coverings Appliances as specified Heat pump.