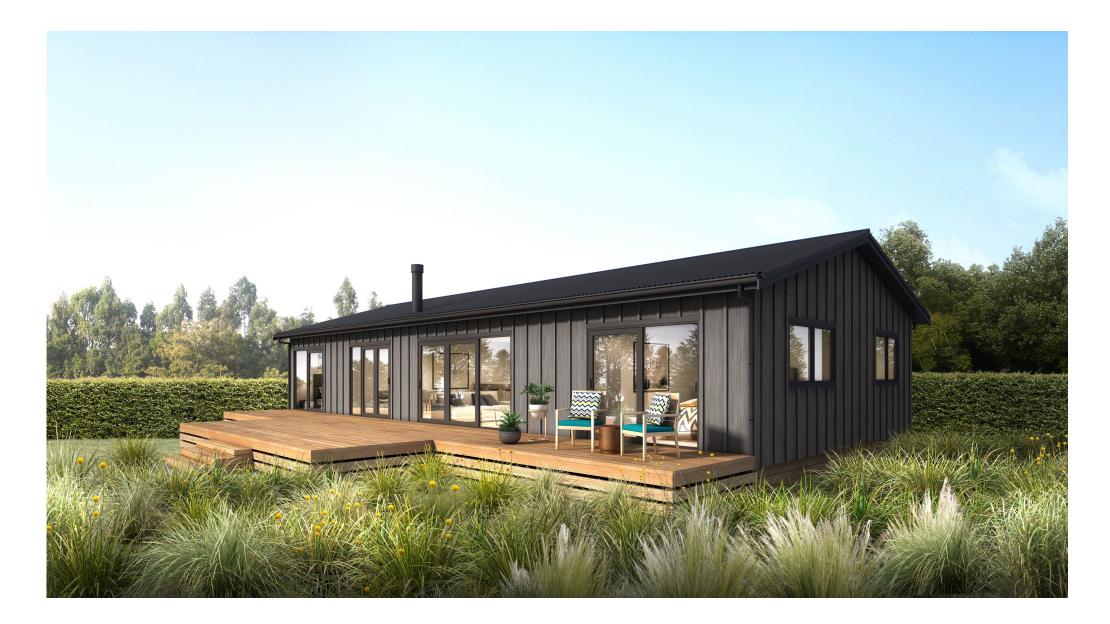

# Mangleton

128m2 — 3 bedrooms, 2 bathrooms

# Mangleton

A 128m2 family home with spacious central living with three bedrooms at either end of the home supported with two bathrooms and a separate toilet. This home comes complete with central raking ceiling over a large kitchen and a walk-in pantry. The living area easily accommodates family gatherings with large openings linking the decks and living areas together. Different decking and exterior options are available.

#### EXTERIOR

- Colorsteel Endura roofing
- 12mm Shadowclad with timber battens at 400ctrs
- Colorsteel quadrant spouting
- Powdercoated aluminium double glazed windows & doors

Treated #1 PR decking

Painted exterior.