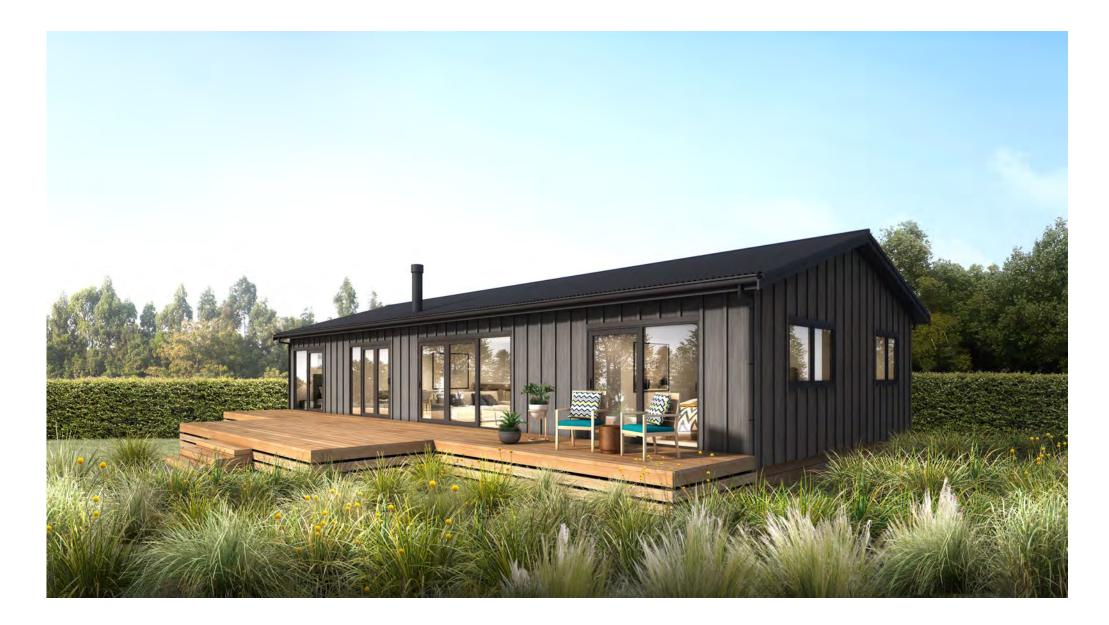

## Mangleton

128m2 — 3 bedrooms, 2 bathrooms

# Mangleton

A 128m2 family home with spacious central living with three bedrooms at either end of the home supported with two bathrooms and a separate toilet. This home comes complete with central raking ceiling over a large kitchen and a walk-in pantry. The living area easily accommodates family gatherings with large openings linking the decks and living areas together. Different decking and exterior options are available.