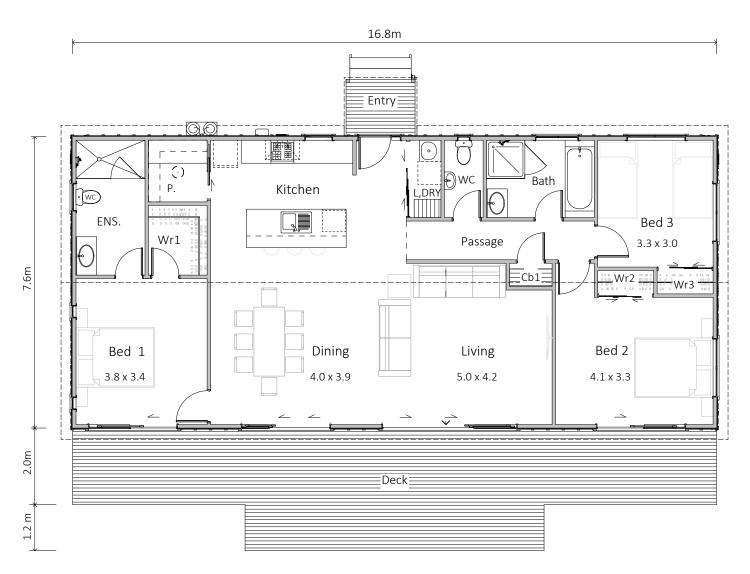

## Mangleton

128m2 — 3 bedrooms, 2 bathrooms

# Mangleton

A 128m2 family home with spacious central living with three bedrooms at either end of the home supported with two bathrooms and a separate toilet. This home comes complete with central raking ceiling over a large kitchen and a walk-in pantry. The living area easily accommodates family gatherings with large openings linking the decks and living areas together. Different decking and exterior options are available.