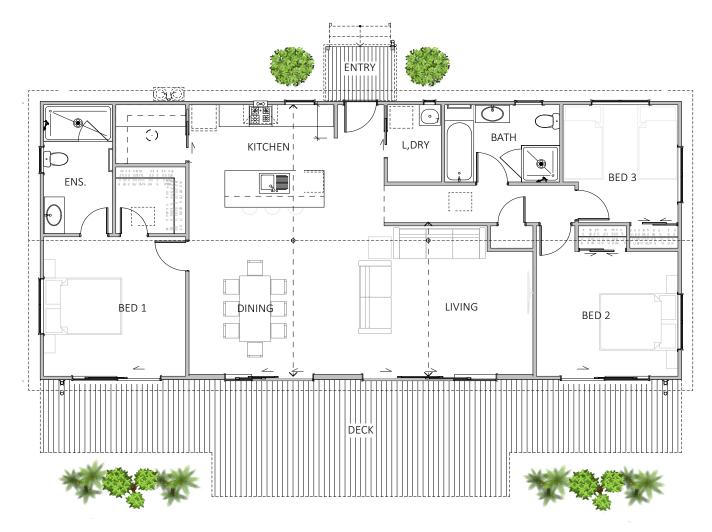

| BEDROOMS     | 3                                                          |
|--------------|------------------------------------------------------------|
| BATHROOMS    | 2                                                          |
| FLOOR SIZE   | 128m <sup>2</sup>                                          |
| LENGTH       | 16.8m                                                      |
| WIDTH        | 7.6m                                                       |
| ROOF OPTIONS | gable & hip roof                                           |
| SUITABLE FOR | first home, rental,<br>secondary dwelling,<br>holiday home |