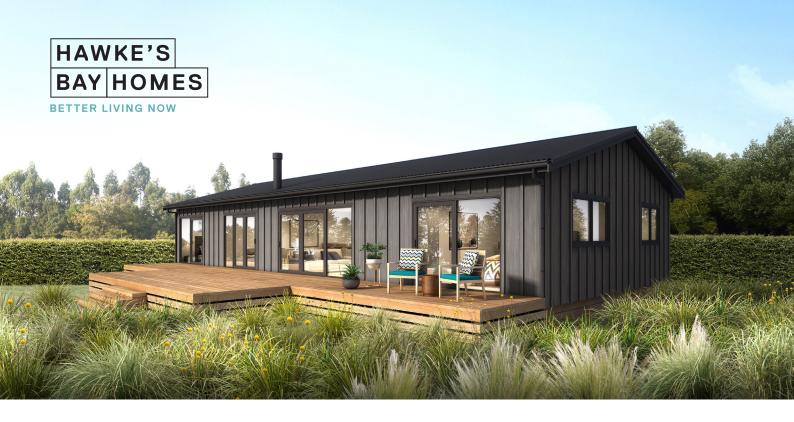

# Mangleton Model - gable

A beautiful family home, with three bedrooms and two bathrooms, as well as a separate laundry/ boots room. This design is ideal for those who want to entertain their family and friends. A spacious open kitchen with walk-in pantry is connected to the living area, which opens up to a large deck. This home provides the perfect space for a family to spend time together.

This home model can come with a gable or hip roof. Different decking and exterior options are available.

| States         |     |   |                       |    |                |  |
|----------------|-----|---|-----------------------|----|----------------|--|
| and the second |     |   |                       |    | 10 YE<br>GUARA |  |
|                | 153 | _ | and the second second | E. | GUARA          |  |
|                |     |   |                       |    |                |  |