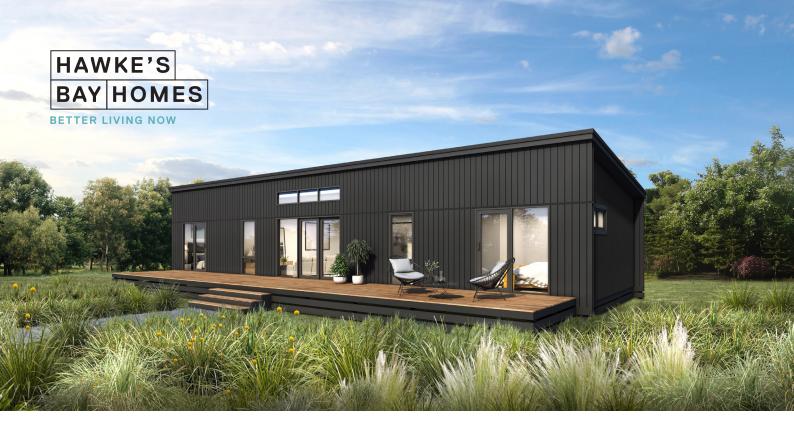

# Otane Model - monopitch

Modern monopitch home with a central living space containing kitchen/dining and living space under a raking ceiling with high windows creating a light spacious feeling.

Three bedrooms are accessed at each end of the home. Bedroom one includes a walk-in wardrobe and ensuite. A separate bathroom and laundry are accessed off short passages to bedrooms two and three. A formal entrance door is included on the rear of the house.

| BEDROOMS     | 3                                                          |  |
|--------------|------------------------------------------------------------|--|
| BATHROOMS    | 2                                                          |  |
| FLOOR SIZE   | 100m²                                                      |  |
| LENGTH       | 16.8m                                                      |  |
| WIDTH        | 6m                                                         |  |
| ROOF OPTIONS | monopitch & gable                                          |  |
| SUITABLE FOR | first home, rental,<br>secondary dwelling,<br>holiday home |  |
|              |                                                            |  |