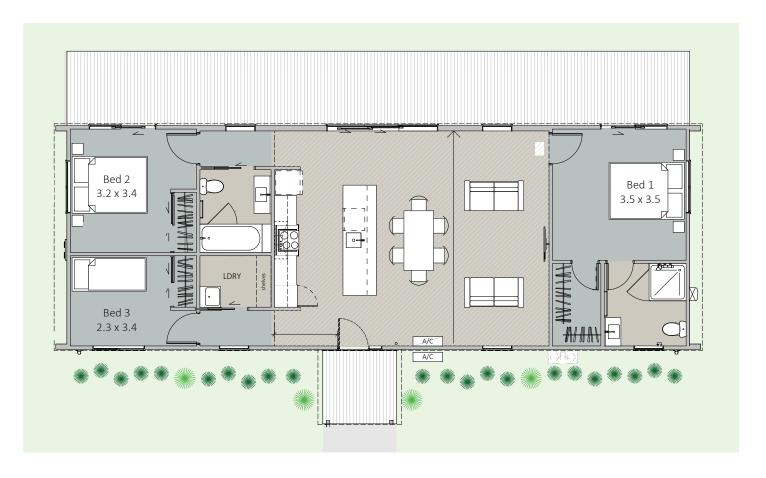

# Otane Model - monopitch

Modern monopitch home with a central living space containing kitchen/dining and living space under a raking ceiling with high windows creating a light spacious feeling.

Three bedrooms are accessed at each end of the home. Bedroom one includes a walk-in wardrobe and ensuite. A separate bathroom and laundry are accessed off short passages to bedrooms two and three. A formal entrance door is included on the rear of the house.

| BEDROOMS     | 3                                                          |  |
|--------------|------------------------------------------------------------|--|
| BATHROOMS    | 2                                                          |  |
| FLOOR SIZE   | 100m²                                                      |  |
| LENGTH       | 16.8m                                                      |  |
| WIDTH        | 6m                                                         |  |
| ROOF OPTIONS | monopitch & gable                                          |  |
| SUITABLE FOR | first home, rental,<br>secondary dwelling,<br>holiday home |  |
|              |                                                            |  |