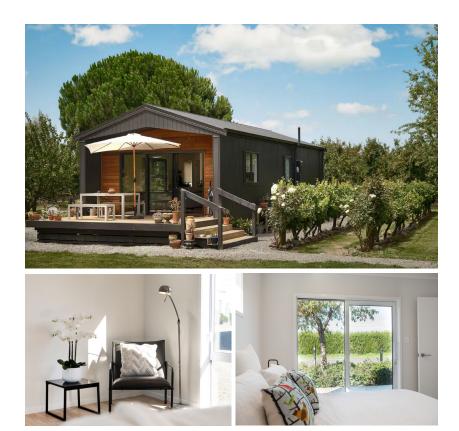

## Parkvale Model

The Parkvale model ticks so many boxes with its elegant, fresh, and effective design.

It's ideal for an additional dwelling on a rural or lifestyle property to host family/ friends or as visitor accommodation.

This home is a self-contained one bedroom and one bathroom with option for a wet floor shower making it compliant for an accessible bathroom. Two outdoor living spaces one with covered entry.

| SUITABLE FOR | first home, rental,<br>secondary dwelling,<br>granny flat |
|--------------|-----------------------------------------------------------|
| ORIENTATIONS | left & right                                              |
| ROOF OPTIONS | gable roof                                                |
| WIDTH        | 4.8m                                                      |
| LENGTH       | 11.3m                                                     |
| FLOOR SIZE   | 50m²                                                      |
| BATHROOM     | 1                                                         |
| BEDROOM      | 1                                                         |