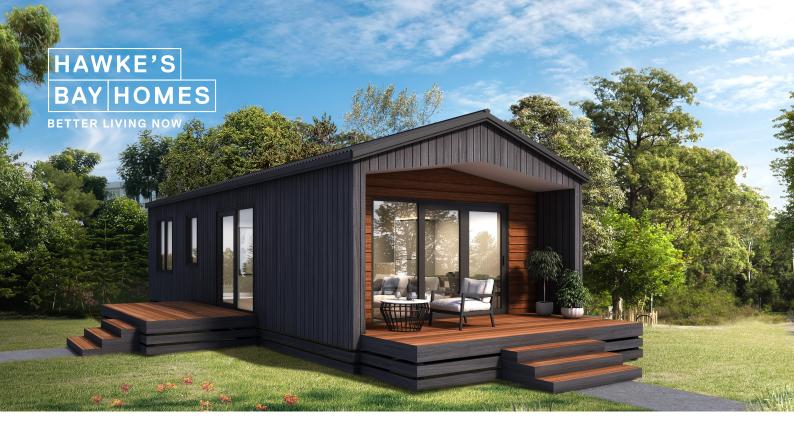

## Parkvale Model

The Parkvale model ticks so many boxes with its elegant, fresh, and effective design.

It's ideal for an additional dwelling on a rural or lifestyle property to host family/ friends or as visitor accommodation.

This home is a self-contained one bedroom and one bathroom with option for a wet floor shower making it compliant for an accessible bathroom. Two outdoor living spaces one with covered entry.

| SUITABLE FOR | first home, rental,<br>secondary dwelling,<br>granny flat |
|--------------|-----------------------------------------------------------|
| ORIENTATIONS | left & right                                              |
| ROOF OPTIONS | gable roof                                                |
| WIDTH        | 4.8m                                                      |
| LENGTH       | 11.3m                                                     |
| FLOOR SIZE   | 50m²                                                      |
| BATHROOM     | 1                                                         |
| BEDROOM      | 1                                                         |