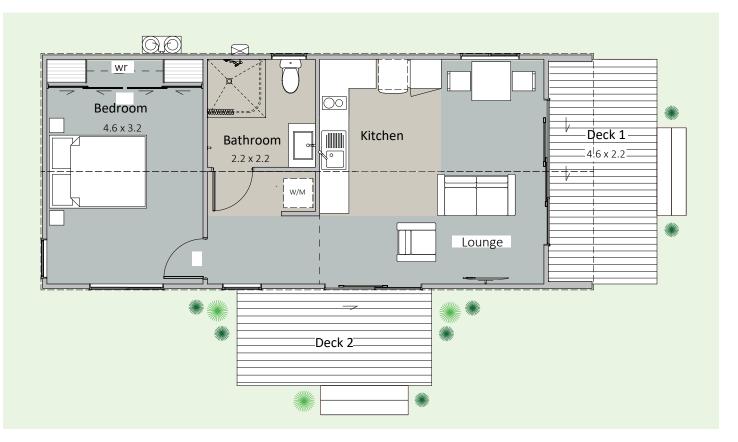

This home is a self-contained one bedroom and one bathroom with option for a wet floor shower making it compliant for an accessible bathroom. Two outdoor living spaces one with covered entry.

| SUITABLE FOR | first home, rental,<br>secondary dwelling,<br>granny flat |
|--------------|-----------------------------------------------------------|
| ORIENTATIONS | left & right                                              |
| ROOF OPTIONS | gable roof                                                |
| WIDTH        | 4.8m                                                      |
| LENGTH       | 11.3m                                                     |
| FLOOR SIZE   | 50m²                                                      |
| BATHROOM     | 1                                                         |
| BEDROOM      | 1                                                         |