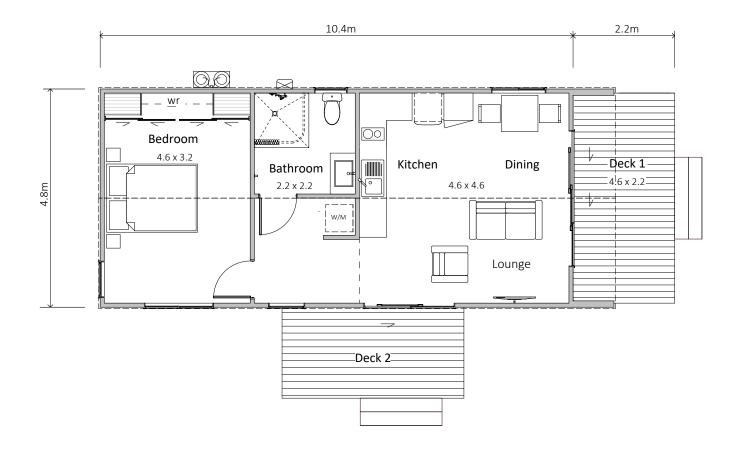

# **Parkvale**

50m2 — 1 bedroom, 1 bathroom

## **Parkvale**

This compact home suits visitor accommodation or perfect for an additional home on your property. This home is selfcontained with one bedroom and bathroom with a wet floor shower making it compliant for an accessible bathroom. Two outdoor living spaces one with covered entry.

#### INTERIOR

Insulation to floor, wall and ceiling

Wet floor shower, WC, vanity and gas water heating

Kitchen as shown

Wardrobe shelving

Gib system interior wall lining

Electrical fit-out completed

Internal doors and hardware