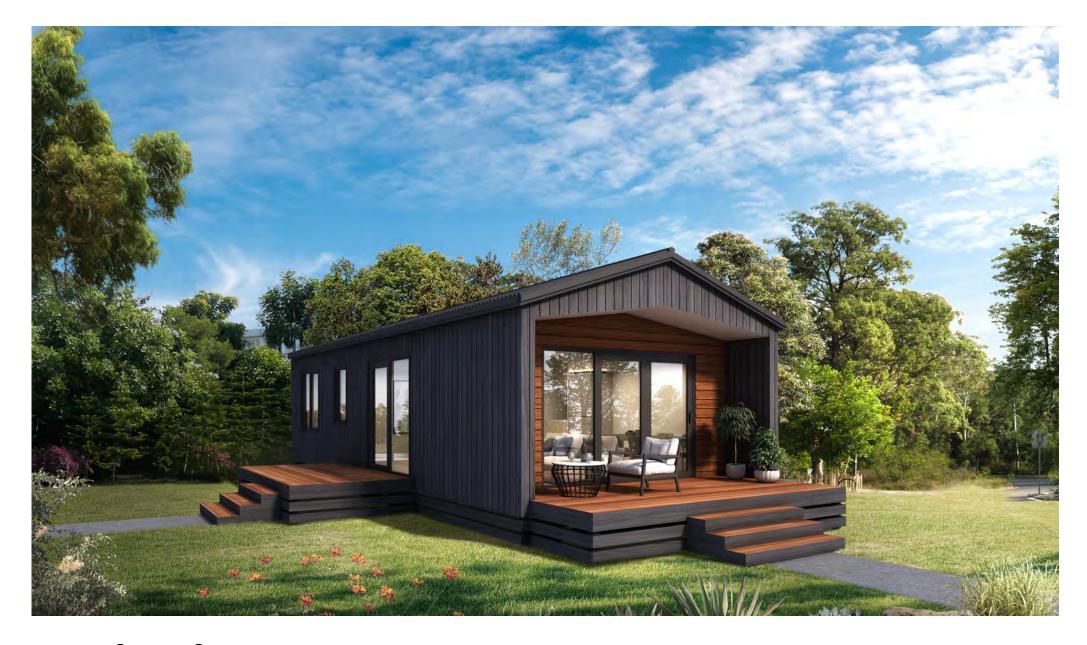

# **Parkvale**

50m2 — 1 bedroom, 1 bathroom

## **Parkvale**

This compact home suits visitor accommodation or perfect for an additional home on your property. This home is selfcontained with one bedroom and bathroom with a wet floor shower making it compliant for an accessible bathroom. Two outdoor living spaces one with covered entry.

#### **EXTERIOR**

Colorsteel Endura roofing

12mm Shadowclad Ultra groove with cedar feature walls

Colorsteel quadrant spouting

Powdercoated aluminium double glazed windows & doors

#1 PR decking

Painted exterior.

#### INTERIOR

Insulation to floor, wall and ceiling

Wet floor shower, WC, vanity and gas water heating

Kitchen as shown

Wardrobe shelving

Gib system interior wall lining

Electrical fit-out completed

Internal doors and hardware

Painted interior

Floor coverings

Appliances as specified

Heat pump.