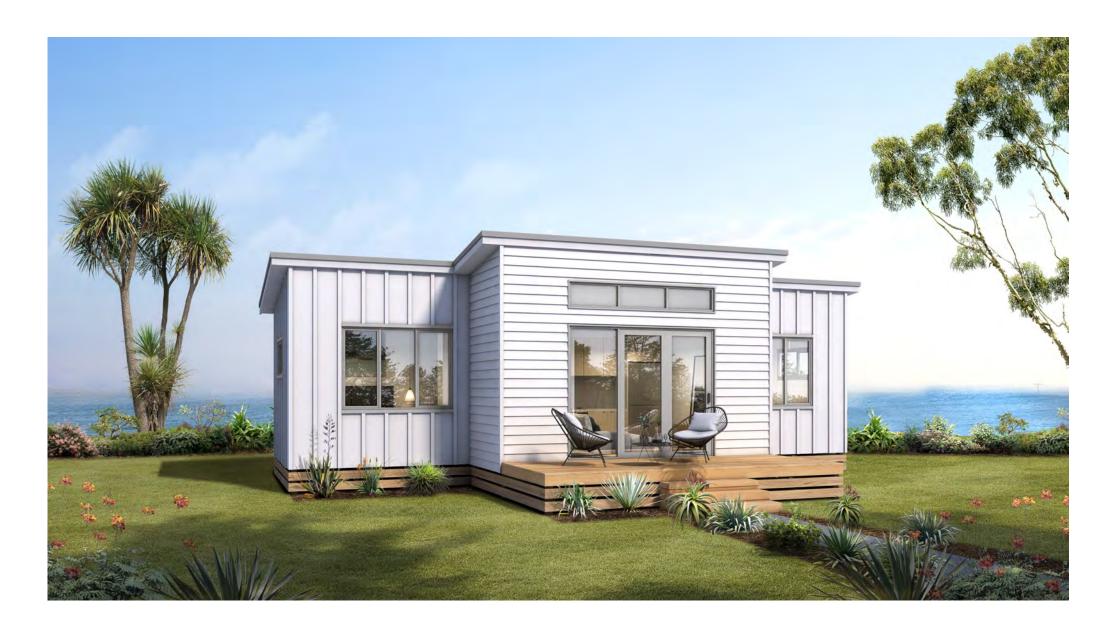

# Riverslea

50m2 — 2 bedrooms, 1 bathroom

## Riverslea

Ideal 50m2 BNB or visitor accommodation unit with two double bedrooms each side of a large bathroom with wet floor shower configuration. Living space contains a functional kitchen exiting onto outside deck. Self-contained with options for accessible access.

#### **EXTERIOR**

Colorsteel Endura roofing

12mm Shadowclad Ultra texture and weather boards

Colorsteel quadrant spouting

Powdercoated aluminium double glazed windows and doors

Painted exterior.