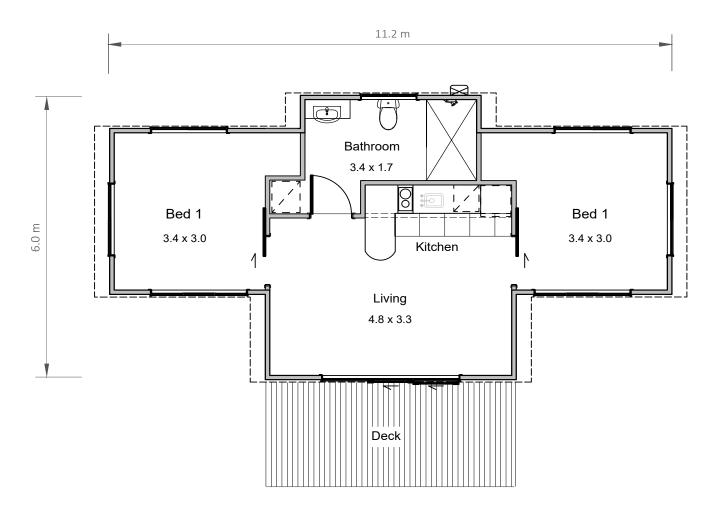

# Riverslea

50m2 — 2 bedrooms, 1 bathroom

## Riverslea

Ideal 50m2 BNB or visitor accommodation unit with two double bedrooms each side of a large bathroom with wet floor shower configuration. Living space contains a functional kitchen exiting onto outside deck. Self-contained with options for accessible access.