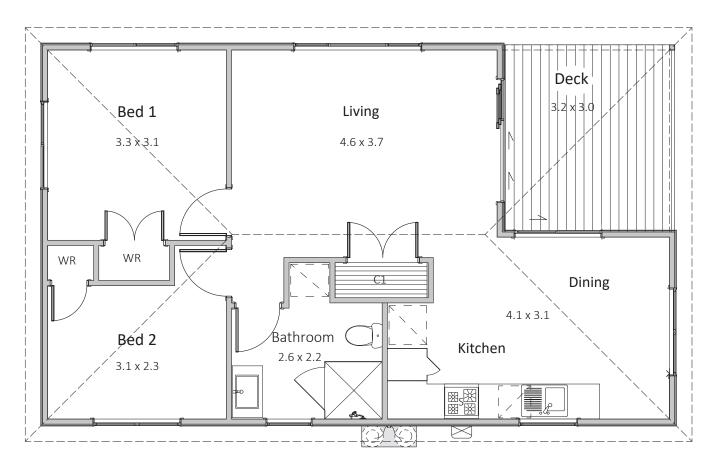

Simple two-bedroom home with separate spaces for kitchen/ dining and living. Covered front door deck links to living space allowing outdoor indoor flow.

| BATHROOM1FLOOR SIZE62m²LENGTH11.0mWIDTH6.6mROOF OPTIONSgable & hip roofSUITABLE FORfirst home, rental, secondary dwelling granny flat | BEDROOMS     | 2                   |
|---------------------------------------------------------------------------------------------------------------------------------------|--------------|---------------------|
| LENGTH 11.0m   WIDTH 6.6m   ROOF OPTIONS gable & hip roof   SUITABLE FOR first home, rental, secondary dwelling                       | BATHROOM     | 1                   |
| WIDTH 6.6m   ROOF OPTIONS gable & hip roof   SUITABLE FOR first home, rental, secondary dwelling                                      | FLOOR SIZE   | 62m <sup>2</sup>    |
| ROOF OPTIONS gable & hip roof   SUITABLE FOR first home, rental, secondary dwelling                                                   | LENGTH       | 11.0m               |
| SUITABLE FOR first home, rental, secondary dwelling                                                                                   | WIDTH        | 6.6m                |
| secondary dwelling                                                                                                                    | ROOF OPTIONS | gable & hip roof    |
|                                                                                                                                       | SUITABLE FOR | secondary dwelling, |