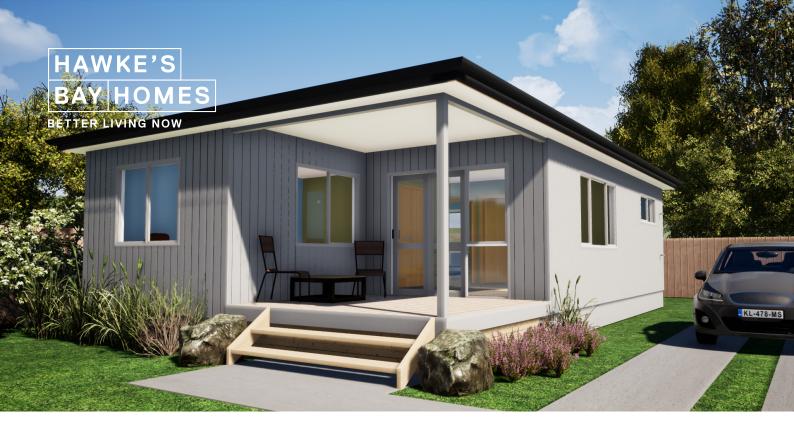

## TukiTuki Model

Our TukiTuki model is a compact home perfect for those looking to downsize or renovate their current home. With covered deck and lovely indoor flow, you can make the most of entaining with friends and family.

Simple two-bedroom home with separate spaces for kitchen/ dining and living. Covered front door deck links to living space allowing outdoor indoor flow.

| BATHROOM1FLOOR SIZE62m²LENGTH11.0mWIDTH6.6mROOF OPTIONSgable & hip roofSUITABLE FORfirst home, rental, secondary dwelling granny flat | BEDROOMS     | 2                   |
|---------------------------------------------------------------------------------------------------------------------------------------|--------------|---------------------|
| LENGTH 11.0m   WIDTH 6.6m   ROOF OPTIONS gable & hip roof   SUITABLE FOR first home, rental, secondary dwelling                       | BATHROOM     | 1                   |
| WIDTH 6.6m   ROOF OPTIONS gable & hip roof   SUITABLE FOR first home, rental, secondary dwelling                                      | FLOOR SIZE   | 62m <sup>2</sup>    |
| ROOF OPTIONS gable & hip roof   SUITABLE FOR first home, rental, secondary dwelling                                                   | LENGTH       | 11.0m               |
| SUITABLE FOR first home, rental, secondary dwelling                                                                                   | WIDTH        | 6.6m                |
| secondary dwelling                                                                                                                    | ROOF OPTIONS | gable & hip roof    |
|                                                                                                                                       | SUITABLE FOR | secondary dwelling, |