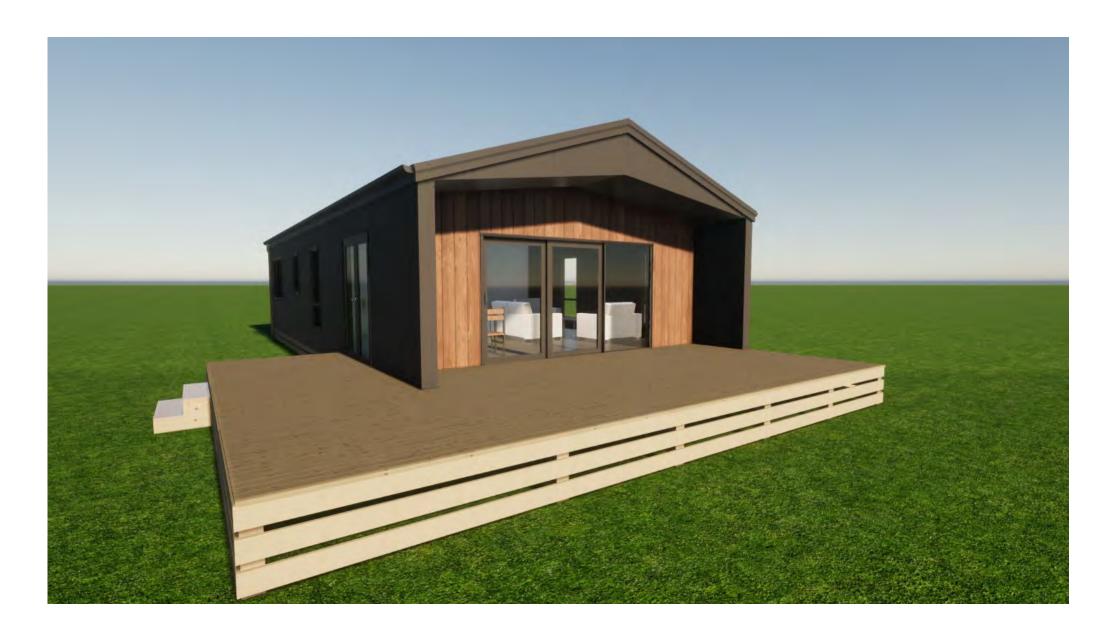

# **Irongate**

80m2 — 2 bedroom, 1 bathrooms

This model is available in left and right orientations (right shown above)

## **Irongate**

Taking our popular Karamu model into an 80m2 size, with two bedrooms, one bathroom and a formal entrance door. Two deck spaces are linked to the living space and a generous kitchen under a raking ceiling with a grooved effect. Exterior feature walls are lined with oiled cedar planks to compliment the covered deck