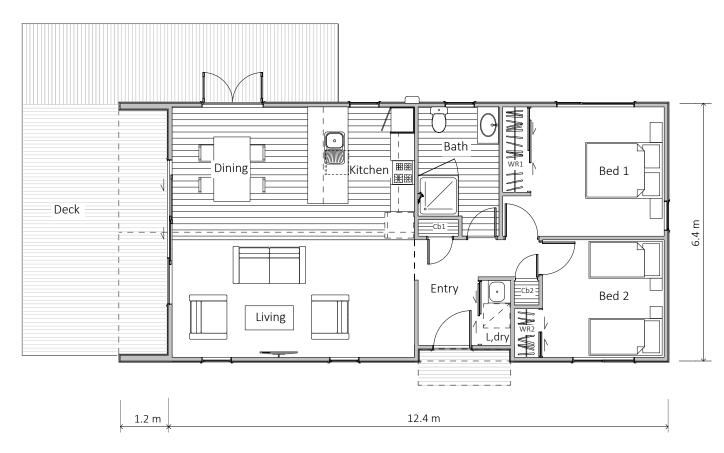

# **Irongate**

80m2 — 2 bedroom, 1 bathrooms

This model is available in left and right orientations (right shown above)

## **Irongate**

Taking our popular Karamu model into an 80m2 size, with two bedrooms, one bathroom and a formal entrance door. Two deck spaces are linked to the living space and a generous kitchen under a raking ceiling with a grooved effect. Exterior feature walls are lined with oiled cedar planks to compliment the covered deck