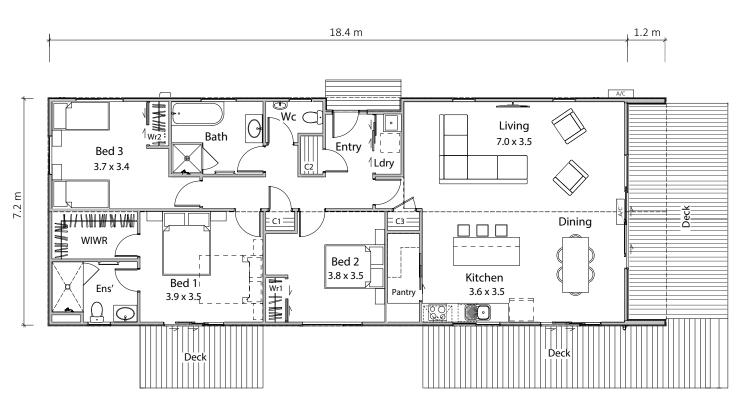

## Kaweka

132m2 — 3 bedroom, 2 bathrooms

# Kaweka

Our Kaweka model is the perfect family home with a spacious 132m2 open living floor plan. This beautiful home does not only offer a great indoor, outdoor flow but also has the added advantage of a full-sized master bedroom with ensuite and walk-in wardrobe. Two additional double bedrooms with a bathroom and separate toilet will offer plenty of room for the kids. Cedar walls are just one of the highlight features of this home. A modern kitchen with walk-in pantry and ample storage will make entertaining effortless. A lovely family home with different decking options available.