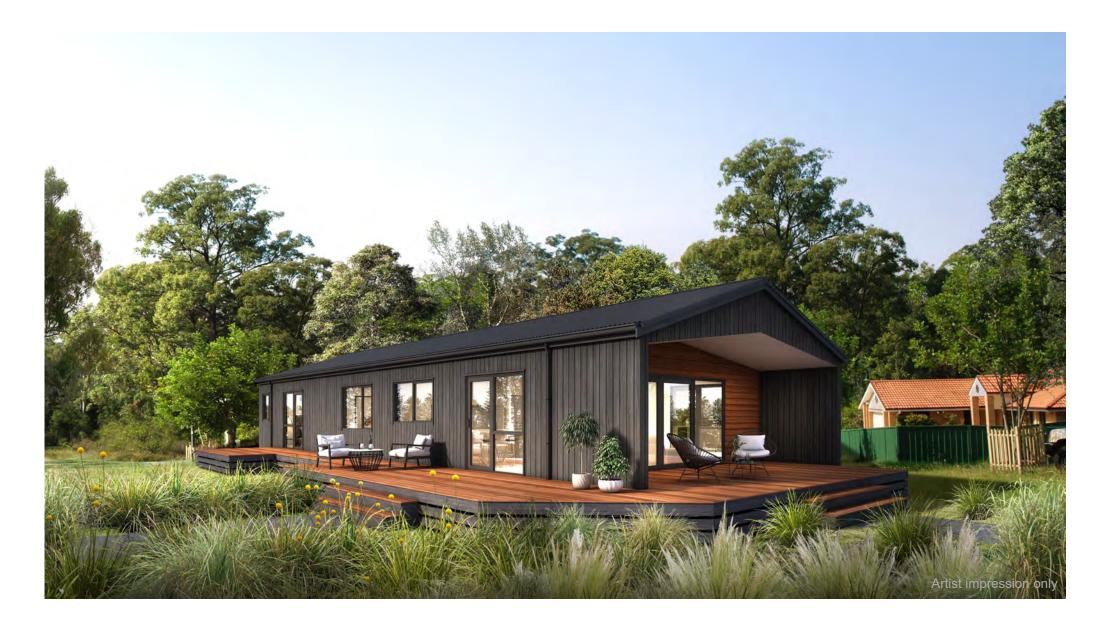

# Kaweka

Our Kaweka model is the perfect family home with a spacious 132m2 open living floor plan. This beautiful home does not only offer a great indoor, outdoor flow but also has the added advantage of a full-sized master bedroom with ensuite and walk-in wardrobe. Two additional double bedrooms with a bathroom and separate toilet will offer plenty of room for the kids. Cedar walls are just one of the highlight features of this home. A modern kitchen with walk-in pantry and ample storage will make entertaining effortless. A lovely family home with different decking options available.