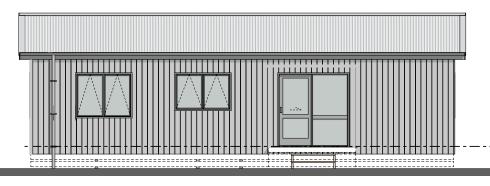

Elevation A

Elevation B

Elevation C

#### SPECIFICATION EXTERIOR

- Colorsteel Endura roofing
- 12mm Shadowclad Ultra groove
- Colorsteel quadrant spouting
- Powdercoated aluminium double glazed windows & doors with Low E Glass
- 4m<sup>2</sup> covered deck
- Painted exterior