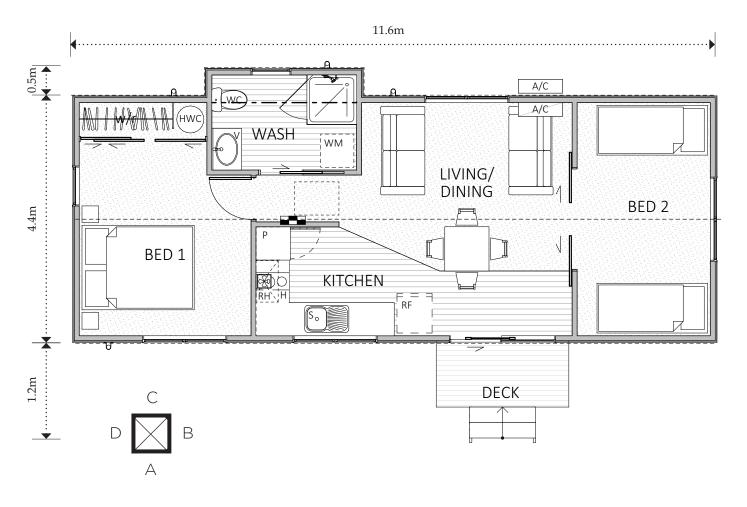

### 50m2 - 2 bedrooms, 1 bathroom

-----

1139 Maraekakaho Road, Hastings, Hawke's Bay Ph. +64 6 870 8979 | E: office@hbhomes.nz | www.hbhomes.nz

This 50m2 build offers two bedrooms, and one bathroom with an open living plan that holds a kitchenette and is great for a temporary housing solution and a future rental.

If this option doesn't suit you, Hawke's Bay Homes can build your main dwelling or a bigger model that can be used as a secondary dwelling once your home has been rebuilt.

#### INTERIOR

- Insulation to floor, wall and ceiling
- Shower, WC, vanity and HWC
- Kitchen as shown
- Wardrobe shelving
- Gib system interior wall lining
- Electrical fit-out completed
- Internal doors and hardware
- Painted interior
- Floor coverings
- Appliances as specified
- Heat pump