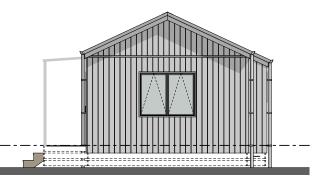

# Elevation D

#### SPECIFICATION EXTERIOR

- Colorsteel Endura roofing
- 12mm Shadowclad Ultra groove
- Colorsteel quadrant spouting
- Powdercoated aluminium double glazed windows & doors with Low E Glass
- 4m<sup>2</sup> covered deck
- Painted exterior