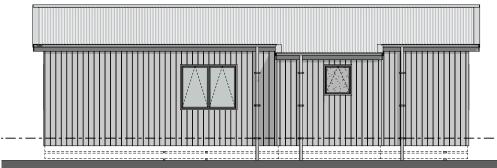

Elevation A

Elevation B

Elevation C

#### SPECIFICATION EXTERIOR

- Colorsteel Endura roofing
- 12mm Shadowclad Ultra groove
- Colorsteel quadrant spouting
- Powdercoated aluminium double glazed windows & doors with Low E Glass
- 4m<sup>2</sup> covered deck
- Painted exterior