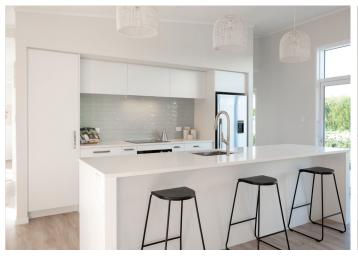

### 3 bedrooms | 2 bathrooms | 1 laundry | 100m² floorplan

Created for those who love to live in a sunny home – our modern monopitch Otane model is a spacious and light-filled abode. Its unique design offers a modern style, high ceilings, large windows, and an open-plan kitchen/dining/living area that has been designed with practicality in mind. The bedrooms are spacious and positioned in order to maximise privacy. Bedroom one includes a walk-in wardrobe and ensuite. A separate bathroom and laundry are accessed off short passages to bedrooms two and three. A formal entrance door is included on the rear of the house.