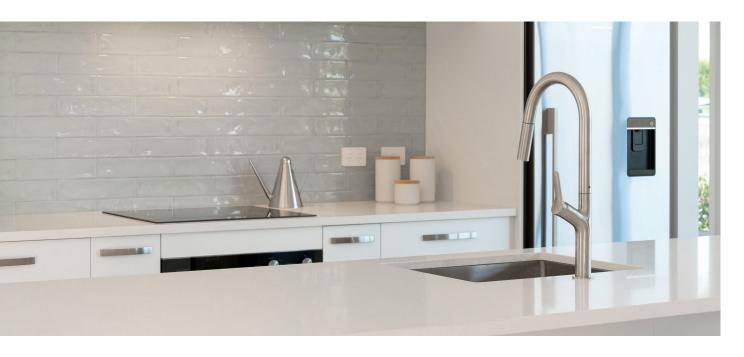

### 3 bedrooms | 2 bathrooms | 1 laundry | 100m² floorplan

Created for those who love to live in a sunny home – our modern monopitch Otane model is a spacious and light-filled abode. Its unique design offers a modern style, high ceilings, large windows, and an open-plan kitchen/dining/living area that has been designed with practicality in mind. The bedrooms are spacious and positioned in order to maximise privacy. Bedroom one includes a walk-in wardrobe and ensuite. A separate bathroom and laundry are accessed off short passages to bedrooms two and three. A formal entrance door is included on the rear of the house.