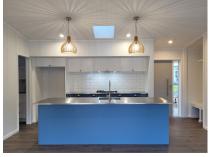

# **INTERIOR**

- Insulation to floor, wall and ceiling
- 2 x showers
- Bath
- 2 x WC
- Vanities
- Gas water heating
- Kitchen as shown
- Wardrobe shelving
- Gib system interior wall lining
- Electrical fit-out completed
- Internal doors and hardware
- Painted interior
- Floor coverings
- Appliances as specified
- Heat pump