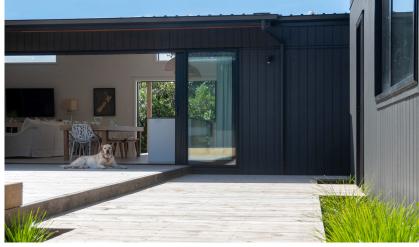

# Mangleton Model - hip

A beautiful family home, with three bedrooms and two bathrooms, as well as a separate laundry/ boots room. This design is ideal for those who want to entertain their family and friends. A spacious open kitchen with walk-in pantry is connected to the living area, which opens up to a large deck. This home provides the perfect space for a family to spend time together.

# **EXTERIOR**

- Colorsteel Endura roofing
- 12mm Shadowclad with timber battens at 400ctrs
- Colorsteel quadrant spouting
- Powdercoated aluminium double glazed windows & doors
- Treated #1 PR decking
- Painted exterior