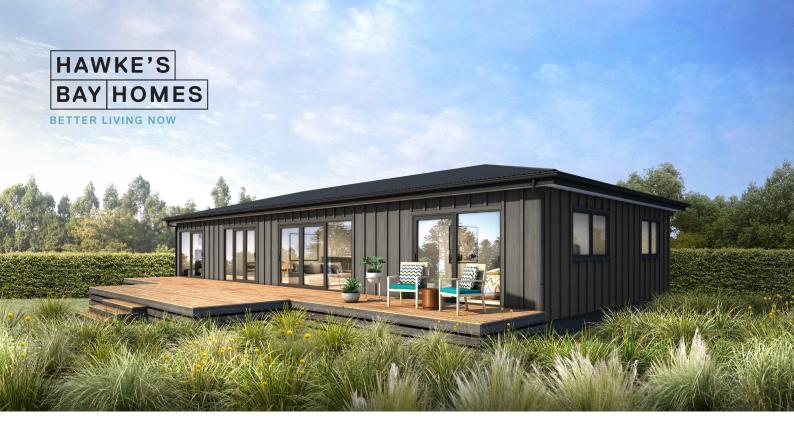

# Mangleton Model - hip

A beautiful family home, with three bedrooms and two bathrooms, as well as a separate laundry/ boots room. This design is ideal for those who want to entertain their family and friends. A spacious open kitchen with walk-in pantry is connected to the living area, which opens up to a large deck. This home provides the perfect space for a family to spend time together.

This home model can come with a gable or hip roof. Different decking and exterior options are available.

| 3                                                          |
|------------------------------------------------------------|
| 2                                                          |
| 128m²                                                      |
| 16.8m                                                      |
| 7.6m                                                       |
| gable & hip roof                                           |
| first home, rental,<br>secondary dwelling,<br>holiday home |
|                                                            |