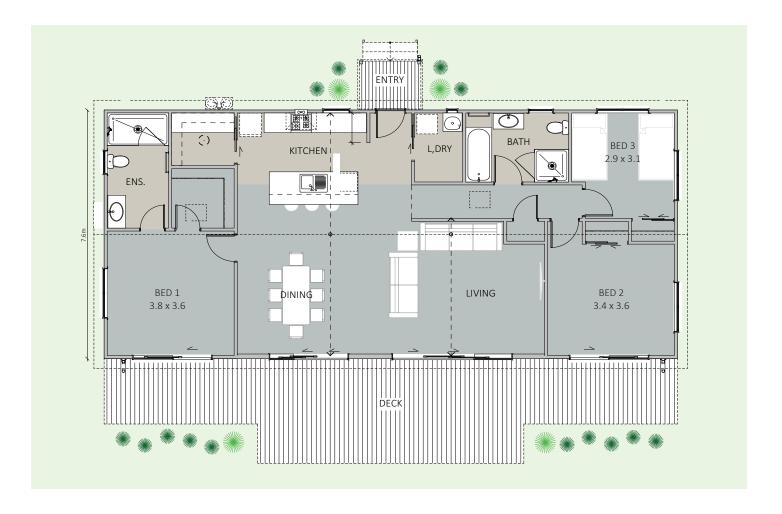

# Mangleton Model - hip

A beautiful family home, with three bedrooms and two bathrooms, as well as a separate laundry/ boots room. This design is ideal for those who want to entertain their family and friends. A spacious open kitchen with walk-in pantry is connected to the living area, which opens up to a large deck. This home provides the perfect space for a family to spend time together.

This home model can come with a gable or hip roof. Different decking and exterior options are available.

| 3                                                          |
|------------------------------------------------------------|
| 2                                                          |
| 128m²                                                      |
| 16.8m                                                      |
| 7.6m                                                       |
| gable & hip roof                                           |
| first home, rental,<br>secondary dwelling,<br>holiday home |
|                                                            |