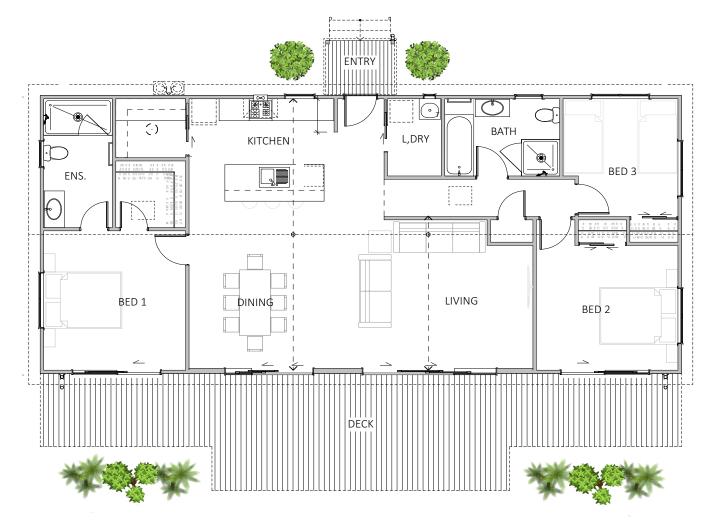

# Mangleton Model - hip

A beautiful family home, with three bedrooms and two bathrooms, as well as a separate laundry/ boots room. This design is ideal for those who want to entertain their family and friends. A spacious open kitchen with walk-in pantry is connected to the living area, which opens up to a large deck. This home provides the perfect space for a family to spend time together.

This home model can come with a gable or hip roof. Different decking and exterior options are available.

| 3                                                          |
|------------------------------------------------------------|
| 2                                                          |
| 128m²                                                      |
| 16.8m                                                      |
| 7.6m                                                       |
| gable & hip roof                                           |
| first home, rental,<br>secondary dwelling,<br>holiday home |
|                                                            |