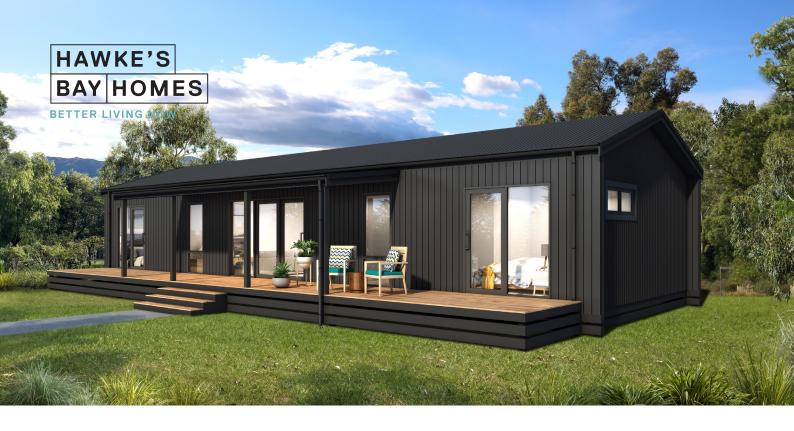

# Otane Model - gable

Our Otane model with gable roof line is a home with a central living space containing kitchen/dining and living space under a raking ceiling with big windows creating a light spacious feeling.

Three bedrooms are accessed at each end of the home. Bedroom one includes a walk-in wardrobe and ensuite. A separate bathroom and laundry are accessed off short passages to bedrooms two and three. A formal entrance door is included on the rear of the house.