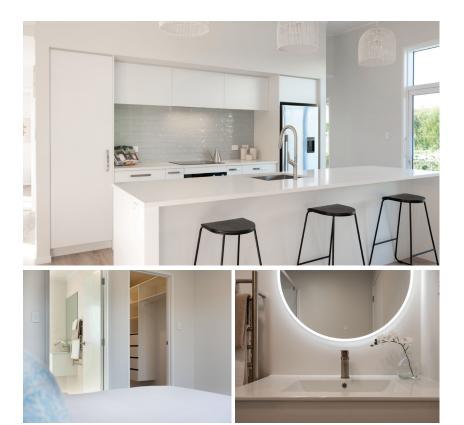

#### **INTERIOR**

- Insulation to floor, wall and ceiling
- 2 x showers
- 2 x WCs
- Vanities
- Gas water heating
- Kitchen as shown
- Wardrobe shelving
- Gib system interior wall lining
- Electrical fit-out completed
- Internal doors and hardware
- Painted interior
- Floor coverings
- Appliances as specified
- Heat pump

#### **EXTERIOR**

- Colorsteel Endura roofing
- 12mm Shadowclad Ultra groove
- Colorsteel quadrant spouting
- Powdercoated aluminium double glazed windows & doors
- Treated #1 PR decking
- Painted exterior