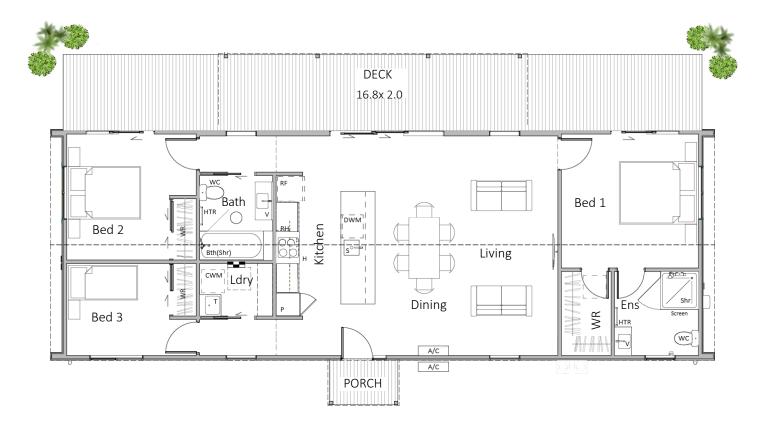

# Otane Model - gable

Our Otane model with gable roof line is a home with a central living space containing kitchen/dining and living space under a raking ceiling with big windows creating a light spacious feeling.

Three bedrooms are accessed at each end of the home. Bedroom one includes a walk-in wardrobe and ensuite. A separate bathroom and laundry are accessed off short passages to bedrooms two and three. A formal entrance door is included on the rear of the house.

| BEDROOMS     | 3                 |
|--------------|-------------------|
| BATHROOMS    | 2                 |
| FLOOR SIZE   | 100m²             |
| LENGTH       | 16.8m             |
| MUDTI        |                   |
| WIDTH        | 6m                |
| ROOF OPTIONS | monopitch & gable |