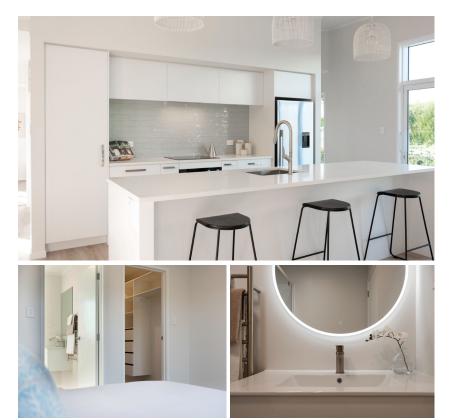

## INTERIOR

- Insulation to floor, wall and ceiling
- 2 x showers
- 2 x WCs
- Vanities
- Gas water heating
- Kitchen as shown
- Wardrobe shelving
- Gib system interior wall lining
- Electrical fit-out completed
- Internal doors and hardware
- Painted interior
- Floor coverings
- Fisher & Paykel appliances as specified
- Heat pump