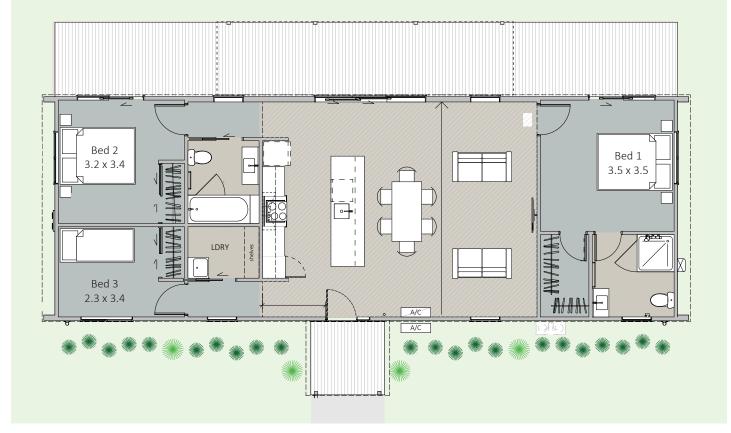

## Otane Model - gable

Our Otane model with gable roof line is a home with a central living space containing kitchen/dining and living space under a raking ceiling with big windows creating a light spacious feeling.

Three bedrooms are accessed at each end of the home. Bedroom one includes a walk-in wardrobe and ensuite. A separate bathroom and laundry are accessed off short passages to bedrooms two and three. A formal entrance door is included on the rear of the house.

| BEDROOMS     | 3                                                          |
|--------------|------------------------------------------------------------|
| BATHROOMS    | 2                                                          |
| FLOOR SIZE   | 100m <sup>2</sup>                                          |
| LENGTH       | 16.8m                                                      |
| WIDTH        | 6m                                                         |
| ROOF OPTIONS | monopitch & gable                                          |
| SUITABLE FOR | first home, rental,<br>secondary dwelling,<br>holiday home |