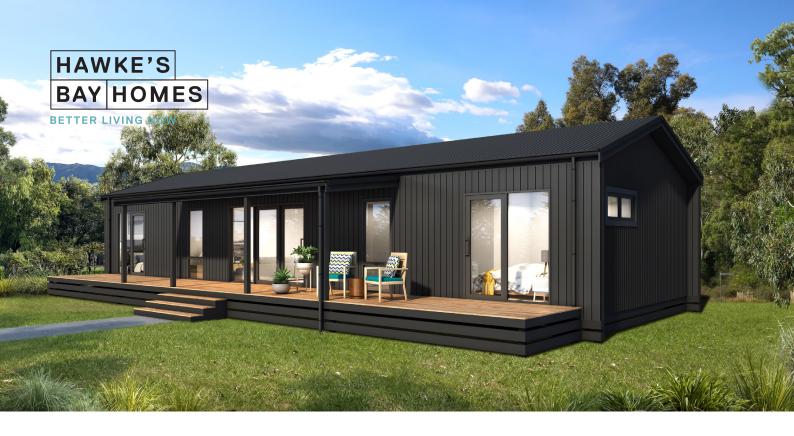

## Otane Model - gable

Our Otane model with gable roof line is a home with a central living space containing kitchen/dining and living space under a raking ceiling with big windows creating a light spacious feeling.

Three bedrooms are accessed at each end of the home. Bedroom one includes a walk-in wardrobe and ensuite. A separate bathroom and laundry are accessed off short passages to bedrooms two and three. A formal entrance door is included on the rear of the house.