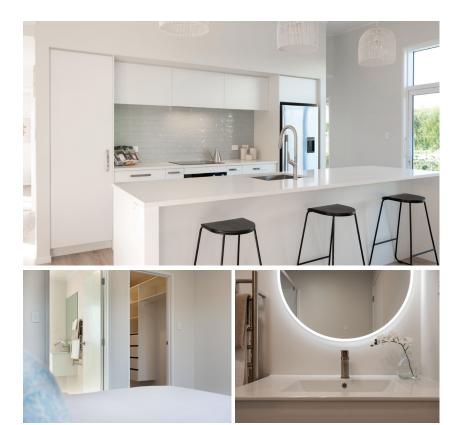

# **INTERIOR**

- Insulation to floor, wall and ceiling
- 2 x showers
- 2 x WCs
- Vanities
- Gas water heating
- Kitchen as shown
- Wardrobe shelving
- Gib system interior wall lining
- Electrical fit-out completed
- Internal doors and hardware
- Painted interior
- Floor coverings
- Appliances as specified
- Heat pump

# **EXTERIOR**

- Colorsteel Endura roofing
- 12mm Shadowclad Ultra groove
- Colorsteel quadrant spouting
- Powdercoated aluminium double glazed windows & doors
- Treated #1 PR decking
- Painted exterior