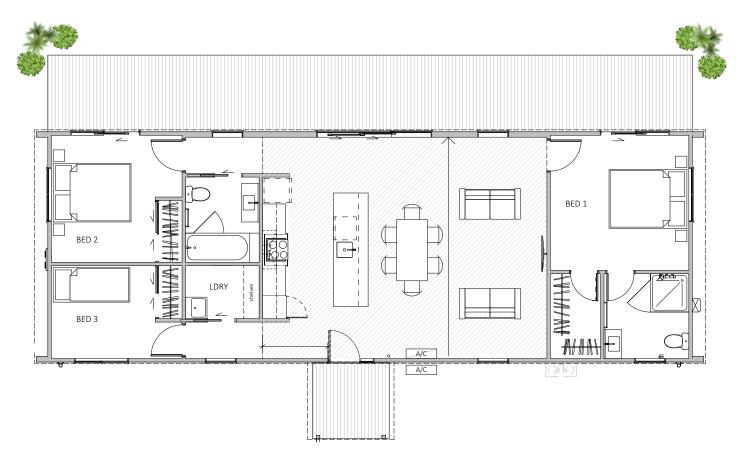

# Otane Model - gable

Our Otane model with gable roof line is a home with a central living space containing kitchen/dining and living space under a raking ceiling with big windows creating a light spacious feeling.

Three bedrooms are accessed at each end of the home. Bedroom one includes a walk-in wardrobe and ensuite. A separate bathroom and laundry are accessed off short passages to bedrooms two and three. A formal entrance door is included on the rear of the house.

| BEDROOMS     | 3                 |
|--------------|-------------------|
| BATHROOMS    | 2                 |
| FLOOR SIZE   | 100m²             |
| LENGTH       | 16.8m             |
| MUDTI        |                   |
| WIDTH        | 6m                |
| ROOF OPTIONS | monopitch & gable |