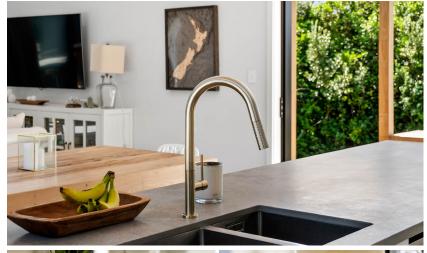

### **INTERIOR**

- Insulation to floor, wall and ceiling
- 1 x Shower
- 1 x WC
- 1x Vanity
- Gas water heating or electric
- Kitchen as shown
- Wardrobe shelving
- Gib system interior wall lining
- Electrical fit-out completed
- Internal doors and hardware
- Painted interior
- Floor coverings
- Fisher & Paykel appliances as specified
- Daikin heat pump

#### **EXTERIOR**

- Colorsteel Maxam roofing
- 10mm Weathertex Weathergroove
- Colorsteel quadrant spouting
- Powdercoated aluminium double glazed thermally broken windows & doors
- PR treated 10.6m<sup>2</sup> covered decking
- Painted exterior