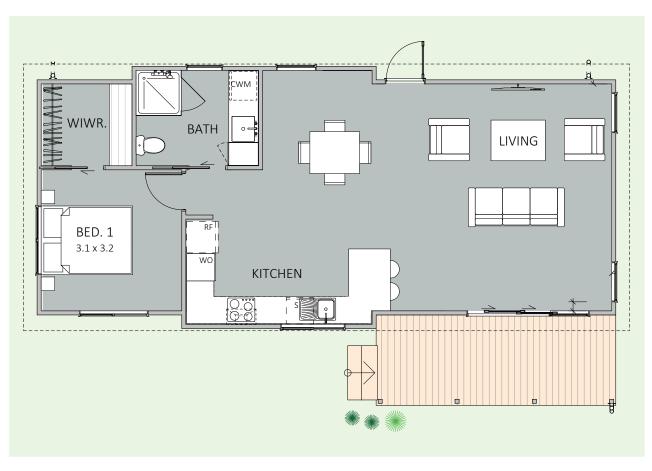

# ONE BEDROOM OPTION

### Poukawa Model

Introducing our new 70m<sup>2</sup> granny flat design - the Poukawa model. This compact design boasts an open kitchen/living/dining plan, with the option of one or two bedrooms.

The master bedroom includes a walk-in wardrobe with a modern storage system. Our cleverly designed bathroom maximises space with smart multi use solutions. Bespoke kitchen options tailored to your preferences are available. Choose between our versatile two or one bedroom floor plans. The building can come with a monopitch or gable roof.

| BEDROOMS     | 1 or 2                                                         |
|--------------|----------------------------------------------------------------|
| BATHROOM     | 1                                                              |
| FLOOR SIZE   | 70m²                                                           |
| LENGTH       | 12.80m                                                         |
| WIDTH        | 5.80m                                                          |
| ROOF OPTIONS | gable & monopitch                                              |
| ORIENTATIONS | left & right                                                   |
| SUITABLE FOR | granny flat, rental,<br>secondary dwelling,<br>bach or Air BnB |
|              |                                                                |