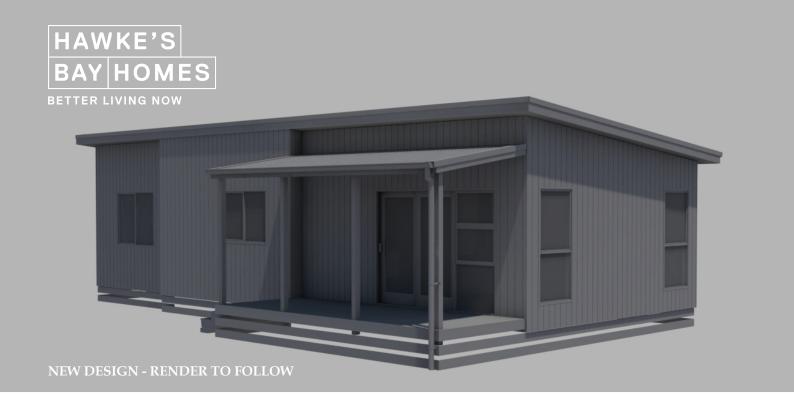

### Poukawa Model

Introducing our new 70m<sup>2</sup> granny flat design - the Poukawa model. This compact design boasts an open kitchen/living/dining plan, with the option of one or two bedrooms.

The master bedroom includes a walk-in wardrobe with a modern storage system. Our cleverly designed bathroom maximises space with smart multi use solutions. Bespoke kitchen options tailored to your preferences are available. Choose between our versatile two or one bedroom floor plans. The building can come with a monopitch or gable roof.

| BEDROOMS     | 1 or 2                                                         |
|--------------|----------------------------------------------------------------|
| BATHROOM     | 1                                                              |
| FLOOR SIZE   | 70m²                                                           |
| LENGTH       | 12.80m                                                         |
| WIDTH        | 5.80m                                                          |
| ROOF OPTIONS | gable & monopitch                                              |
| ORIENTATIONS | left & right                                                   |
| SUITABLE FOR | granny flat, rental,<br>secondary dwelling,<br>bach or Air BnB |
|              |                                                                |