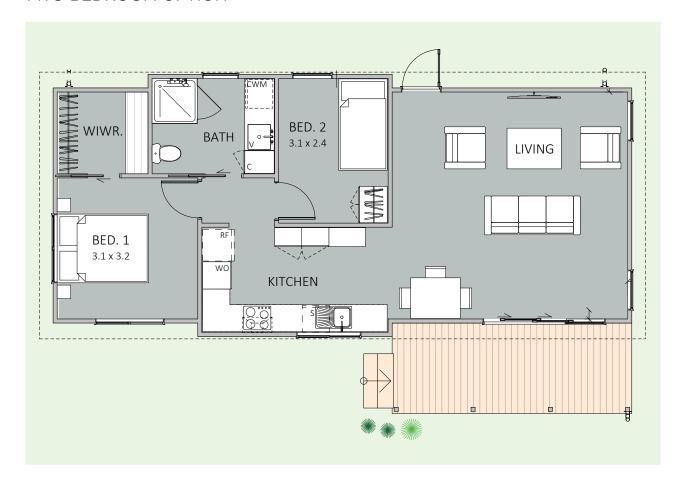

# TWO BEDROOM OPTION

### Poukawa Model

Introducing our new 70m<sup>2</sup> granny flat design - the Poukawa model. This compact design boasts an open kitchen/living/dining plan, with the option of one or two bedrooms.

The master bedroom includes a walk-in wardrobe with a modern storage system. Our cleverly designed bathroom maximises space with smart multi use solutions. Bespoke kitchen options tailored to your preferences are available. Choose between our versatile two or one bedroom floor plans. The building can come with a monopitch or gable roof.

| BEDROOMS     | 1 or 2                                                         |
|--------------|----------------------------------------------------------------|
| BATHROOM     | 1                                                              |
| FLOOR SIZE   | 70m²                                                           |
| LENGTH       | 12.80m                                                         |
| WIDTH        | 5.80m                                                          |
| ROOF OPTIONS | gable & monopitch                                              |
| ORIENTATIONS | left & right                                                   |
| SUITABLE FOR | granny flat, rental,<br>secondary dwelling,<br>bach or Air BnB |
|              |                                                                |